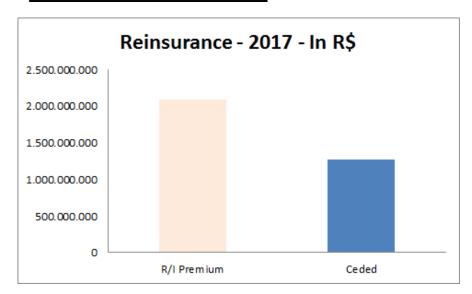

### **Market Reinsurance Premium.**

Total Geral

| 2017          |               |  |  |
|---------------|---------------|--|--|
| R/I Premium   | Ceded         |  |  |
| 2.081.402.187 | 1.262.496.889 |  |  |