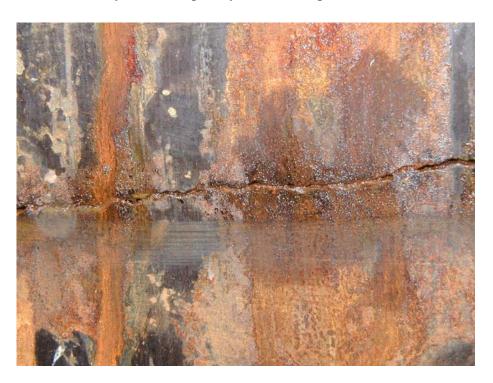

## <u>Description of Incident and Loss Prevention Measures initiated:</u>

A 1050 mm crack in the surface of the Yankee dryer. At the start up of the paper machine, cold water was sprayed on the surface of the Yankee dryer, which caused thermal tension resulting in the crack.

Outline the interesting or unusual aspects of this claim or problems experienced during settlement:

The Yankee dryer was temporally fixed and replaced after 6 months.