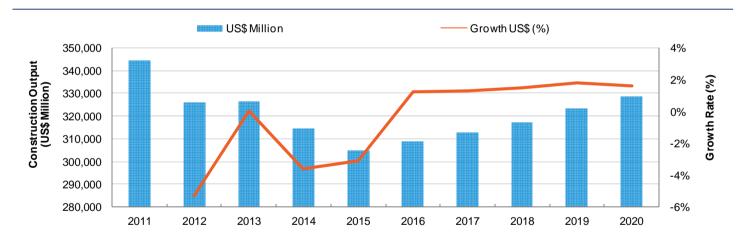

rs to 2015.<br>Growth prospects remain limited, owing to the weak<br>property market, subdued public expenditure, and a<br>lack of investor confidence. Nevertheless, a number<br>of large-scale transport and energy projects will help<br>to support the industry and increase the likelihood of<br>a sustained recovery to 2020.<br>As indicated, re-start seems going slowly especially<br>on building, (CAR and IDI).<br>After the high-speed rail transport networks from<br>2011 to 2016, France is to develop its metro, helping<br>to stimulate growth in infrastructure works. The<br>Grand Paris Super Metro rail in Île-de-France was<br>launched during 2016. |

## IMIA 2016 COUNTRY ANALYSIS



## **IMIA 2016 COUNTRY ANALYSIS**

## Figure 1: French Construction Output (Real US\$ 2010, Million), 2011–2020