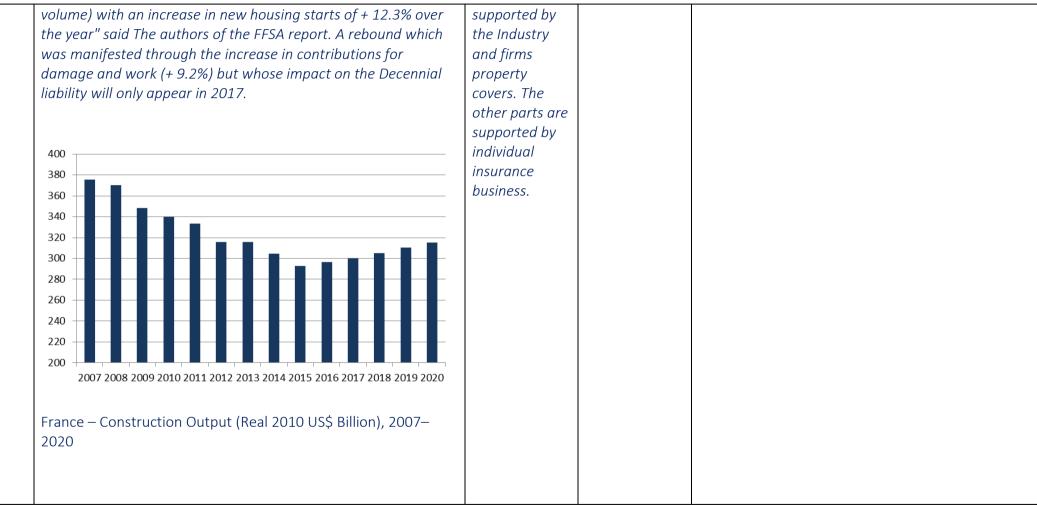

## IMIA 2016 COUNTRY ANALYSIS

| Country        | Premium development                                                                                                                                                                                                                                                                                                                                                                                                                                                                                                                                                                                                                                                                                                                                                                                                                                                                                                                                                                                                                                                                                                                                                                                                                                                                                                                                                                                                                              | Claim<br>development                                                                                                                                                                                                                                                                                                                                                    | Underwriting profitability                                                                                                                                                        | Business outlook                                                                                                                                                                                                                                                                                                                                                                                                                                                                                                                                                                                                                                                                                                                                                                                                           |
|----------------|--------------------------------------------------------------------------------------------------------------------------------------------------------------------------------------------------------------------------------------------------------------------------------------------------------------------------------------------------------------------------------------------------------------------------------------------------------------------------------------------------------------------------------------------------------------------------------------------------------------------------------------------------------------------------------------------------------------------------------------------------------------------------------------------------------------------------------------------------------------------------------------------------------------------------------------------------------------------------------------------------------------------------------------------------------------------------------------------------------------------------------------------------------------------------------------------------------------------------------------------------------------------------------------------------------------------------------------------------------------------------------------------------------------------------------------------------|-------------------------------------------------------------------------------------------------------------------------------------------------------------------------------------------------------------------------------------------------------------------------------------------------------------------------------------------------------------------------|-----------------------------------------------------------------------------------------------------------------------------------------------------------------------------------|----------------------------------------------------------------------------------------------------------------------------------------------------------------------------------------------------------------------------------------------------------------------------------------------------------------------------------------------------------------------------------------------------------------------------------------------------------------------------------------------------------------------------------------------------------------------------------------------------------------------------------------------------------------------------------------------------------------------------------------------------------------------------------------------------------------------------|
| France<br>2016 | No major modification concerning the premium, slight bellowing<br>of the EAR and CAR due to the low level of investment,<br>nevertheless we note an increasing of the building construction<br>premium of about +10%, which reflect a re-start of global<br>construction activities. This figure includes, building of flats,<br>offices and other similar buildings<br>Global progress<br>The property and casualty insurance market was up by a very<br>modest margin in 2016, up only 1.9% from 2.3% the year before.<br>Fierce competition is always agitating the sector and the<br>economic environment marked by a low growth weighing explain<br>the matter. The natural hazards disasters marked the year. The<br>cost of insured losses due to natural events is estimated at $\in$<br>2.4bn, including $\in$ 1.4bn for floods only in late May-early June<br>2016. This explaining for a big part the increasing of the total<br>claims burden by 5.2% compared to 2015.<br>Concerning Construction Insurance businesses<br>Development of renewable energies is again delayed, in<br>particular the offshore windfarms. No immediate businesses to<br>attempt as a lot of recourses and actions at courts have been<br>started.<br>Global premiums on construction stay on bellowing (-2.1%), but<br>the horizon seems to be emerging for the future. "After eight<br>years of crisis, building activity rebounded in 2016 (+1.9% in | On a pure<br>technical risk<br>view the 2016<br>figures are not<br>showing<br>important<br>differences<br>from previous<br>year. The<br>natural<br>hazards<br>disasters cost a<br>lot (see flood in<br>June).<br>The average<br>global cost of<br>the natural<br>events from 8<br>pasts years is<br>of 1.8B€,<br>concerning<br>June 2016,<br>300M€ on the<br>1.4 b€ are | The<br>profitability<br>stays at<br>roughly same<br>level than<br>2015.<br>Wordings are<br>always under<br>pressure, and<br>competition<br>maintained at<br>very strong<br>level. | The French construction industry has been hit hard<br>by the country's economic downturn, contracting in<br>real terms for eight consecutive years to 2015.<br>Growth prospects remain limited, owing to the weak<br>property market, subdued public expenditure, and a<br>lack of investor confidence. Nevertheless, a number<br>of large-scale transport and energy projects will help<br>to support the industry and increase the likelihood of<br>a sustained recovery to 2020.<br>As indicated, re-start seems going slowly especially<br>on building, (CAR and IDI).<br>After the high-speed rail transport networks from<br>2011 to 2016, France is to develop its metro, helping<br>to stimulate growth in infrastructure works. The<br>Grand Paris Super Metro rail in Île-de-France was<br>launched during 2016. |