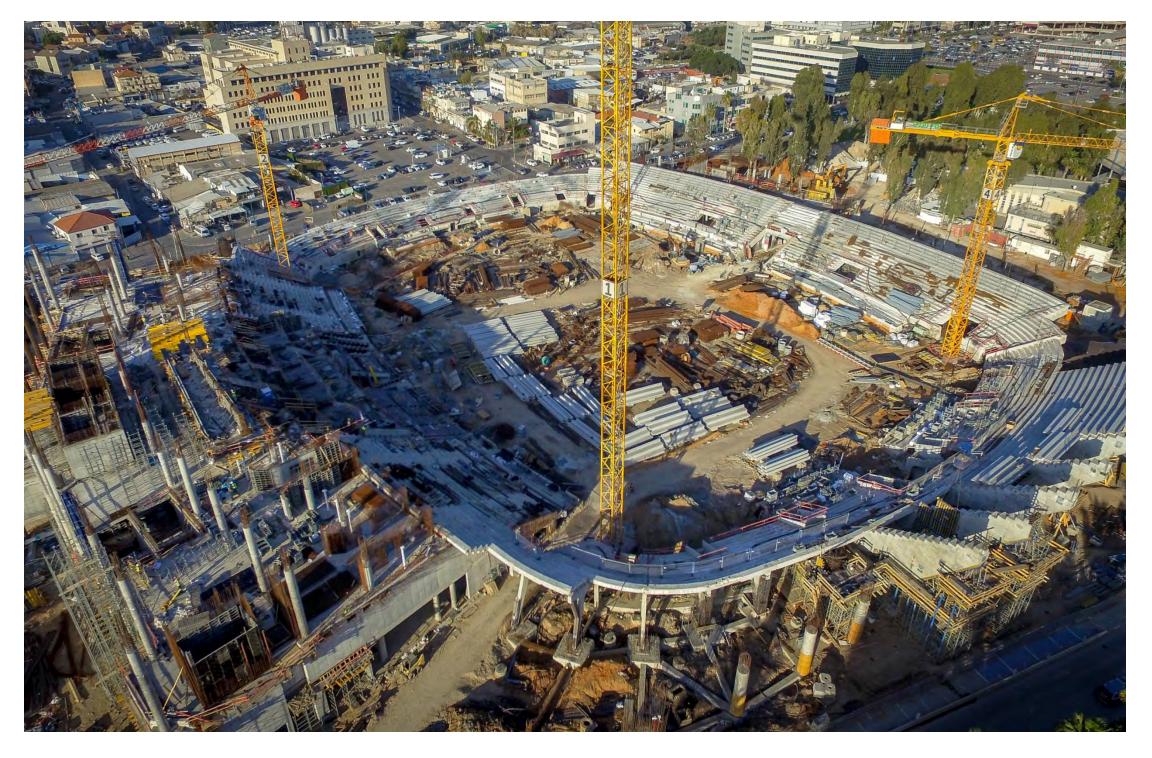

Stadium in Tel Aviv - by Alon Eisenberg, Israel (2018)

| Monday | Tuesday | Wednesday | Thursday | Friday | Saturday | Sunday |
|--------|---------|-----------|----------|--------|----------|--------|
|        |         |           |          | 1      | 2        | 3      |
| 4      | 5       | 6         | 7        | 8      | 9        | 10     |
| 11     | 12      | 13        | 14       | 15     | 16       | 17     |
| 18     | 19      | 20        | 21       | 22     | 23       | 24     |
| 25     | 26      | 27        | 28       | 29     | 30       | 31     |